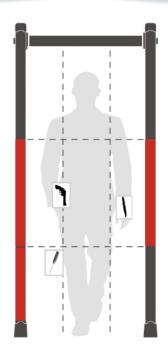

#### **Sec 250 Walk Through Metal Detector**

The SECUDA SEC 250 has the most advanced digital metal detection which can be operated with safety and as non stop 24 /7. This Gate type metal search detector, which increases security to 100% without exception, can give both audible and illuminated warnings at the same time. The Alarm Dashboard displays 9 separate detection zones and each of these 9 zones can be monitored separately. It has an adjustable sensitivity levels between 0-255 for each detection zone. Both indicates the location of the metal on the passing person' body ,whether it is in the right, left or middle part, and which height level of the body, by alarming with led indicators available on its side frames. Sensitivity level is adjustable and can be used to alarm or not for small metals according to security level.

SECUDA SEC 250 operates without harming pacemaker having persons, pregnant women and magnetic tapes. Resistant to water and fire. It can display the number of people passing through it and alarms on the screen. There is a security code in the setup menu entry with LCD display. Adjustments can be made on LCD screen. The alarm volume can be adjusted to different sensitivity situations. Helps identify additional security levels for coins, belt buckles, keys, weapons, knives, bombs and other explosives.