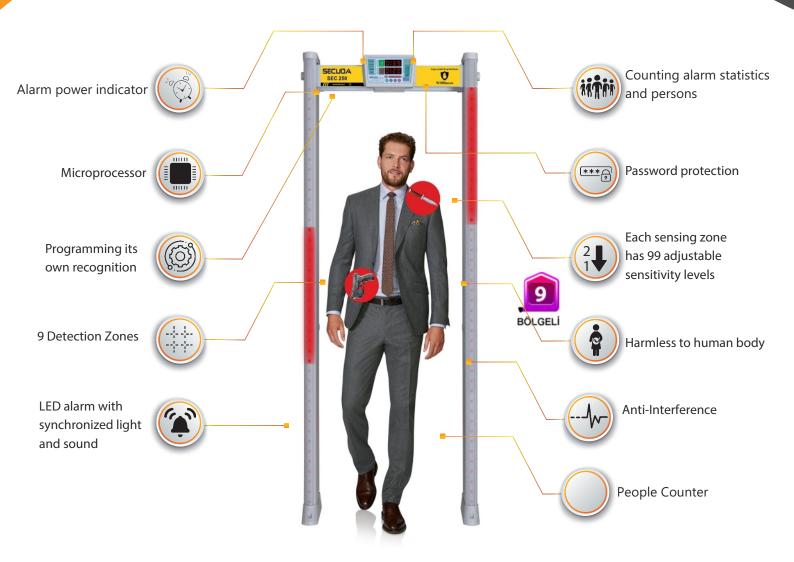

#### **Sec 250 Walk Through Metal Detector**

The SECUDA SEC 250 has the most advanced digital metal detection which can be operated with safety and as non stop 24 /7. This Gate type metal search detector, which increases security to 100% without exception, can give both audible and illuminated warnings at the same time. The Alarm Dashboard displays 9 separate detection zones and each of these 9 zones can be monitored separately. It has an adjustable sensitivity levels between 0-255 for each detection zone. Both indicates the location of the metal on the passing person' body ,whether it is in the right, left or middle part, and which height level of the body, by alarming with led indicators available on its side frames. Sensitivity level is adjustable and can be used to alarm or not for small metals according to security level.

SECUDA SEC 250 operates without harming pacemaker having persons, pregnant women and magnetic tapes. Resistant to water and fire. It can display the number of people passing through it and alarms on the screen. There is a security code in the setup menu entry with LCD display. Adjustments can be made on LCD screen. The alarm volume can be adjusted to different sensitivity situations. Helps identify additional security levels for coins, belt buckles, keys, weapons, knives, bombs and other explosives.

# **Technical Specifications**

| NI I (A (ZONE)            |                                                                                                                                            |
|---------------------------|--------------------------------------------------------------------------------------------------------------------------------------------|
| Number of Areas (ZONE)    | 9 Zone overlapping detection zone. In order to detect the location of the metals correctly, it is used transmitting and receiving focused. |
| Protection Standard       | Resistant to corrosion, heat and moisture                                                                                                  |
| Security Level            | Security level can be adjusted betwenn 0-100.                                                                                              |
| Microprocessor Technology | Accurate scanning and fixed sensitivity settings with electromagnetic waves generated by the micro-computer controller                     |
| Digital Signal Technology | It has excellent anti-electromagnetic interference capacity with digital signal processing filter systems.                                 |
| Automatic Identification  | Infrared dispersive automatic identification feature effectively minimizes inaccuracies and omissions.                                     |
| Sensitivity Adjustment    | Sensitivity for each of the 9 detection zones can be adjustable between 0-255.                                                             |
| Setting Protection        | The system parameter and sensitivity can only be changed by entering the correct password set by the administrators.                       |
| Warning                   | When the metal approaches, it detects the exact location of the metal by giving warning with adjustable sound and light.                   |
| Passing Control           | It can display the number of people passing through it and alarms on the screen.                                                           |
| Health Compatibility      | Does not harm peacemaker having persons, pregnant women and magnetic bands.                                                                |
| Operating conditions      | 220V / 110V AC, frequency 50 / 60Hz and power is 12 W20 degrees +65 degrees and relative humidity is $\leq 95\%$                           |
| Dimensions and Weight     | 2157×812×349 mm - 25 kg                                                                                                                    |
|                           |                                                                                                                                            |