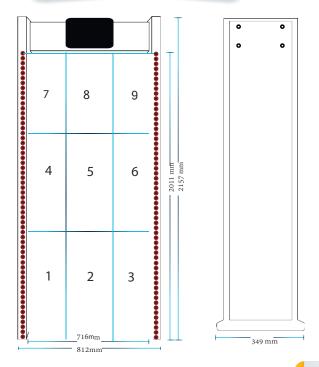

# **Technical Specifications**

| NI I (A (ZONE)            |                                                                                                                                            |
|---------------------------|--------------------------------------------------------------------------------------------------------------------------------------------|
| Number of Areas (ZONE)    | 9 Zone overlapping detection zone. In order to detect the location of the metals correctly, it is used transmitting and receiving focused. |
| Protection Standard       | Resistant to corrosion, heat and moisture                                                                                                  |
| Security Level            | Security level can be adjusted betwenn 0-100.                                                                                              |
| Microprocessor Technology | Accurate scanning and fixed sensitivity settings with electromagnetic waves generated by the micro-computer controller                     |
| Digital Signal Technology | It has excellent anti-electromagnetic interference capacity with digital signal processing filter systems.                                 |
| Automatic Identification  | Infrared dispersive automatic identification feature effectively minimizes inaccuracies and omissions.                                     |
| Sensitivity Adjustment    | Sensitivity for each of the 9 detection zones can be adjustable between 0-255.                                                             |
| Setting Protection        | The system parameter and sensitivity can only be changed by entering the correct password set by the administrators.                       |
| Warning                   | When the metal approaches, it detects the exact location of the metal by giving warning with adjustable sound and light.                   |
| Passing Control           | It can display the number of people passing through it and alarms on the screen.                                                           |
| Health Compatibility      | Does not harm peacemaker having persons, pregnant women and magnetic bands.                                                                |
| Operating conditions      | 220V / 110V AC, frequency 50 / 60Hz and power is 12 W20 degrees +65 degrees and relative humidity is $\leq 95\%$                           |
| Dimensions and Weight     | 2157×812×349 mm - 25 kg                                                                                                                    |
|                           |                                                                                                                                            |

### **Technical drawing**

#### **Front-Back View**