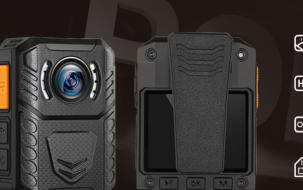

## Eeyelog

H22 GC46 Ambarella

Omnivision

10 k Extrem HD

Night Vision 10H Recording

| Ĩ   | 140 degrees Wide Field of View |  |  |
|-----|--------------------------------|--|--|
| HD  | 2688*1512P 30FPS Super HD      |  |  |
| 001 | 10 Hours Continuous Recording  |  |  |
|     | Up to 128GB Storage            |  |  |